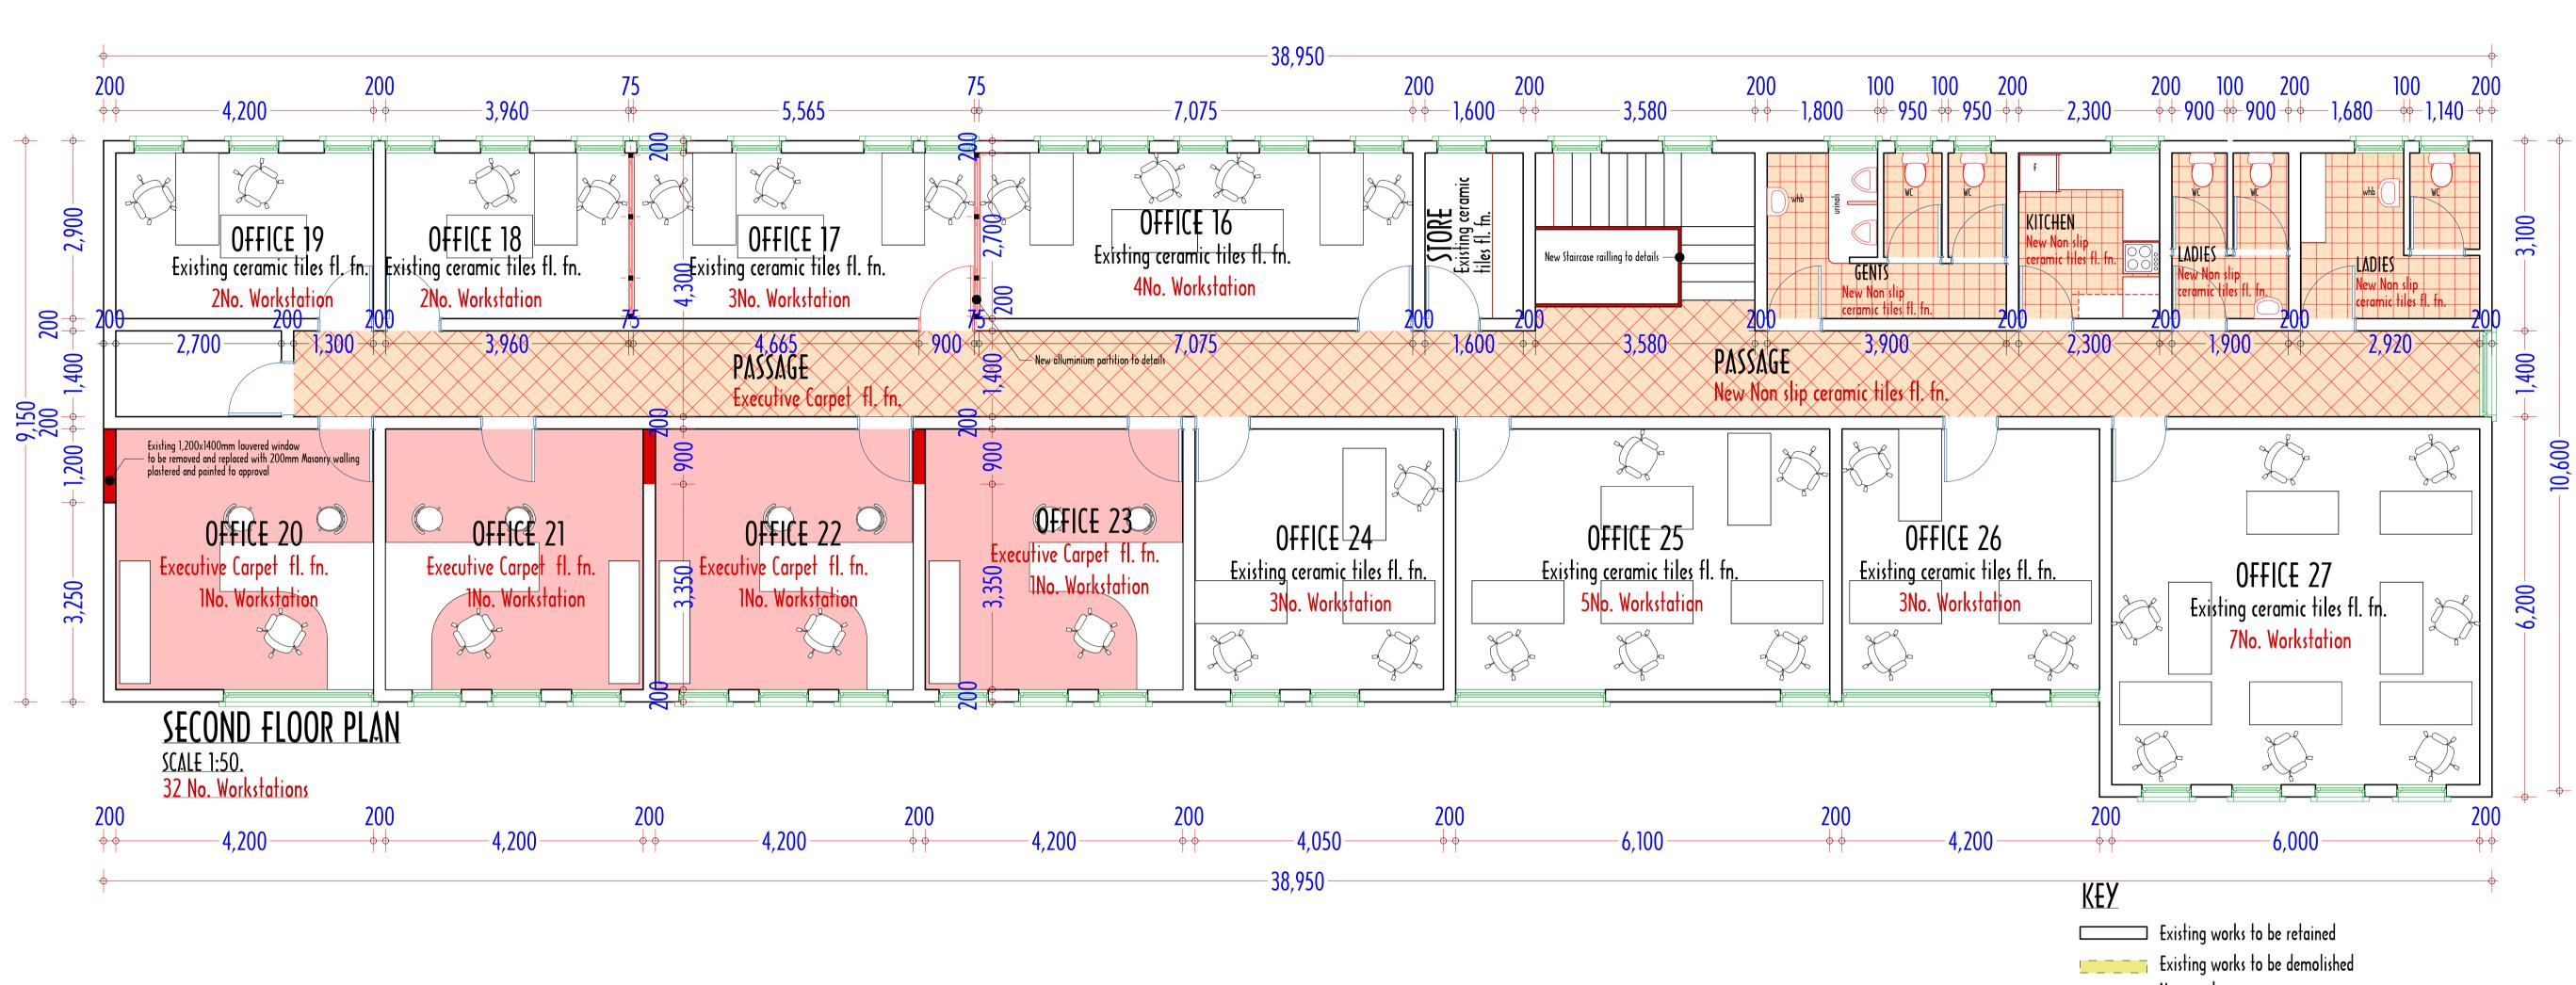

| Item | Description                                                                                                                                                                                                                                                                                                                                                                                                                                                                                                                                                              | KSHS |
|------|--------------------------------------------------------------------------------------------------------------------------------------------------------------------------------------------------------------------------------------------------------------------------------------------------------------------------------------------------------------------------------------------------------------------------------------------------------------------------------------------------------------------------------------------------------------------------|------|
| A    | <b>DESCRIPTION OF SITE</b><br>The site for the works is in Nakuru County Assembly, along Nakuru-Eldoret Road in<br>Nakuru. During the contract the contractor will be expected to take all necessary<br>measures as directed by the architect to minimize any inconvenience to users of adjacent<br>properties and their customers that may arise from the carrying out of the contract. It is a<br>mandatory requirement that the tenderer visits the site before pricing the bills of quantities.<br>Prior arrangements for the site visit shall be made by the client |      |
| В    | ACCESS TO SITE<br>Access to site is through the designated entrances by the Landlord. No other entrance will<br>be used by the Contractor unless expressly permitted by the Employer at his own<br>discretion. The Contractor must allow for keeping clean at all times the existing access to<br>the site.                                                                                                                                                                                                                                                              |      |
| С    | <b>DRAWINGS</b><br>The Contractor will be deemed to have examined the drawings before tendering and to have satisfied himself regarding their details and regarding the nature and extent of the works and the method of construction involved. No claims arising out of misapprehension in these respects will be allowed.                                                                                                                                                                                                                                              |      |
| D    | <ul> <li>DESCRIPTION OF WORK AND SCOPE OF CONTRACT.</li> <li>The scope of the works in this contract involve fit out to completion of County offices in the designated space provided by the client. These include Ground Floor, First Floor and Second Floor. The works shall comprise the following</li> <li>Builders' works fit outs and refurbishments</li> <li>Electrical Installations</li> <li>Plumbing and Drainage Installations</li> </ul>                                                                                                                     |      |
|      | The standards of workmanship and materials used are expected to be of the highest levels achievable to be commensurate with the best standards in the building industry in Kenya.                                                                                                                                                                                                                                                                                                                                                                                        |      |
|      | The Employer shall have the right under this contract to hire others to carry out work falling under the contract if the contractor fails to achieve the required standards of materials and workmanship.                                                                                                                                                                                                                                                                                                                                                                |      |
|      | TOTAL CARRIED TO COLLECTION                                                                                                                                                                                                                                                                                                                                                                                                                                                                                                                                              |      |