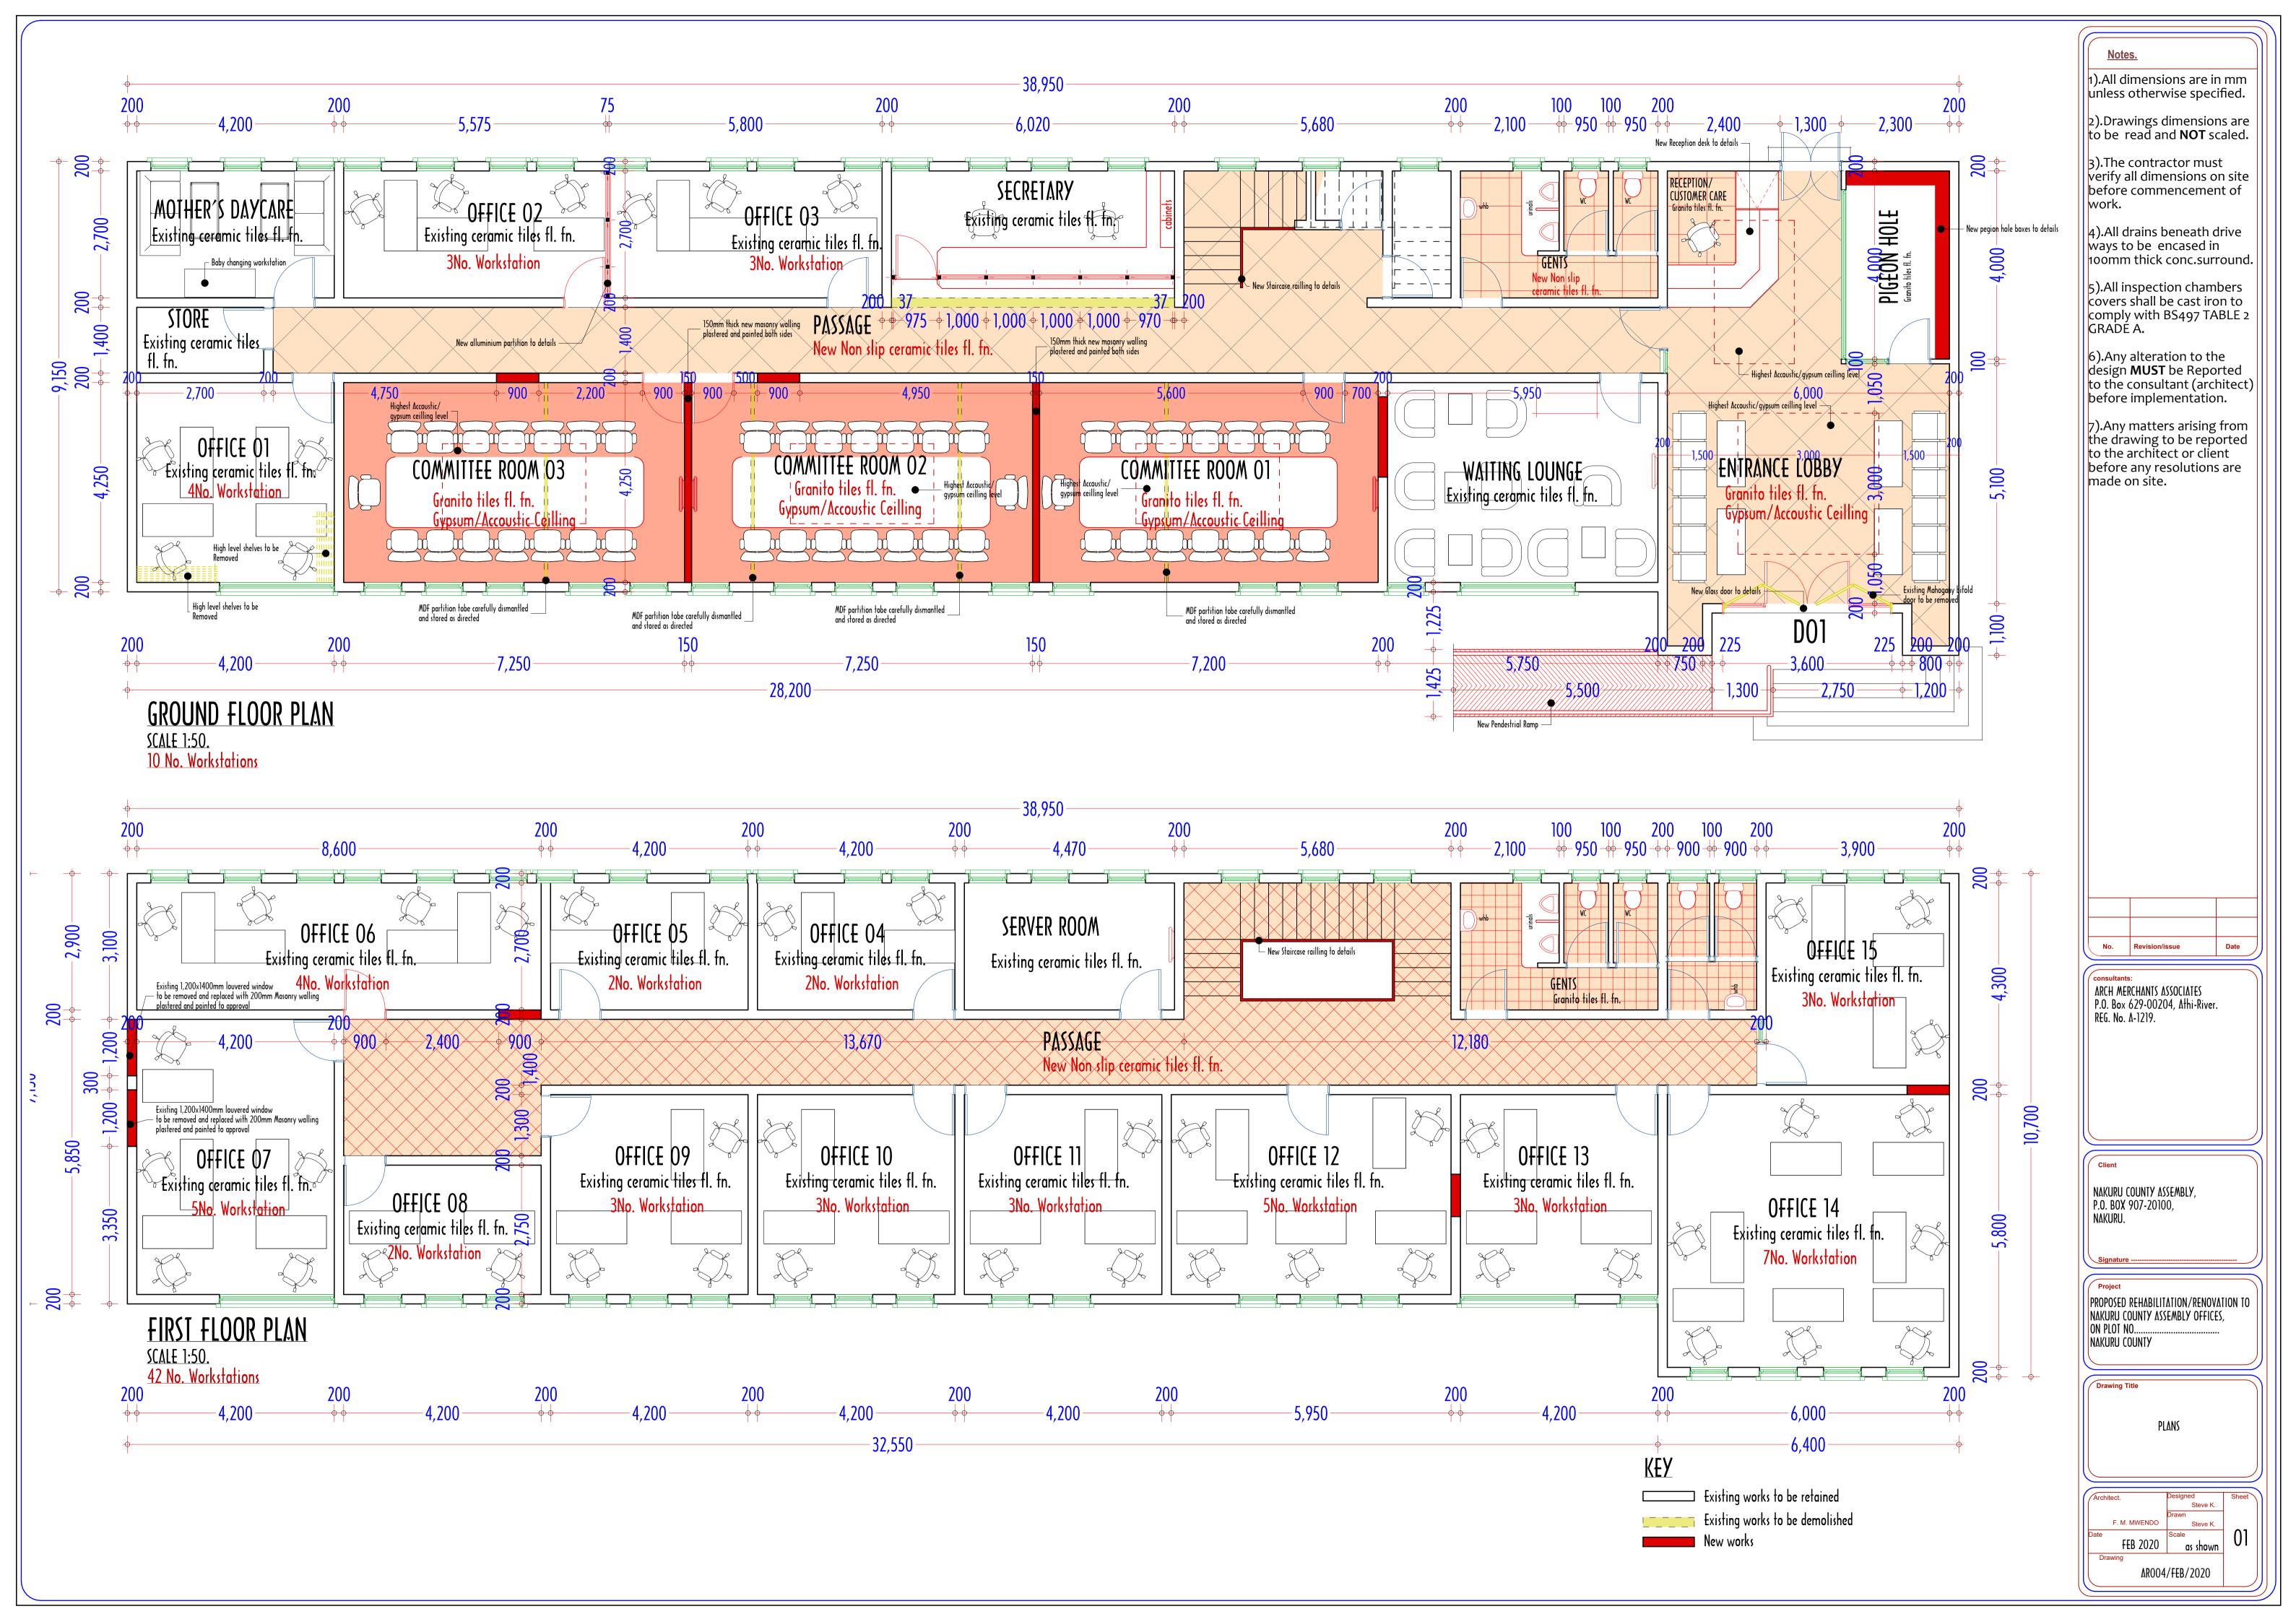

| Item | Description                                                                                                                                                                                                                                                                                                                                                                                                                                                                                                                                                              | KSHS |
|------|--------------------------------------------------------------------------------------------------------------------------------------------------------------------------------------------------------------------------------------------------------------------------------------------------------------------------------------------------------------------------------------------------------------------------------------------------------------------------------------------------------------------------------------------------------------------------|------|
| A    | <b>DESCRIPTION OF SITE</b><br>The site for the works is in Nakuru County Assembly, along Nakuru-Eldoret Road in<br>Nakuru. During the contract the contractor will be expected to take all necessary<br>measures as directed by the architect to minimize any inconvenience to users of adjacent<br>properties and their customers that may arise from the carrying out of the contract. It is a<br>mandatory requirement that the tenderer visits the site before pricing the bills of quantities.<br>Prior arrangements for the site visit shall be made by the client |      |
| В    | ACCESS TO SITE<br>Access to site is through the designated entrances by the Landlord. No other entrance will<br>be used by the Contractor unless expressly permitted by the Employer at his own<br>discretion. The Contractor must allow for keeping clean at all times the existing access to<br>the site.                                                                                                                                                                                                                                                              |      |
| С    | <b>DRAWINGS</b><br>The Contractor will be deemed to have examined the drawings before tendering and to have satisfied himself regarding their details and regarding the nature and extent of the works and the method of construction involved. No claims arising out of misapprehension in these respects will be allowed.                                                                                                                                                                                                                                              |      |
| D    | <ul> <li>DESCRIPTION OF WORK AND SCOPE OF CONTRACT.</li> <li>The scope of the works in this contract involve fit out to completion of County offices in the designated space provided by the client. These include Ground Floor, First Floor and Second Floor. The works shall comprise the following</li> <li>Builders' works fit outs and refurbishments</li> <li>Electrical Installations</li> <li>Plumbing and Drainage Installations</li> </ul>                                                                                                                     |      |
|      | The standards of workmanship and materials used are expected to be of the highest levels achievable to be commensurate with the best standards in the building industry in Kenya.                                                                                                                                                                                                                                                                                                                                                                                        |      |
|      | The Employer shall have the right under this contract to hire others to carry out work falling under the contract if the contractor fails to achieve the required standards of materials and workmanship.                                                                                                                                                                                                                                                                                                                                                                |      |
|      | TOTAL CARRIED TO COLLECTION                                                                                                                                                                                                                                                                                                                                                                                                                                                                                                                                              |      |